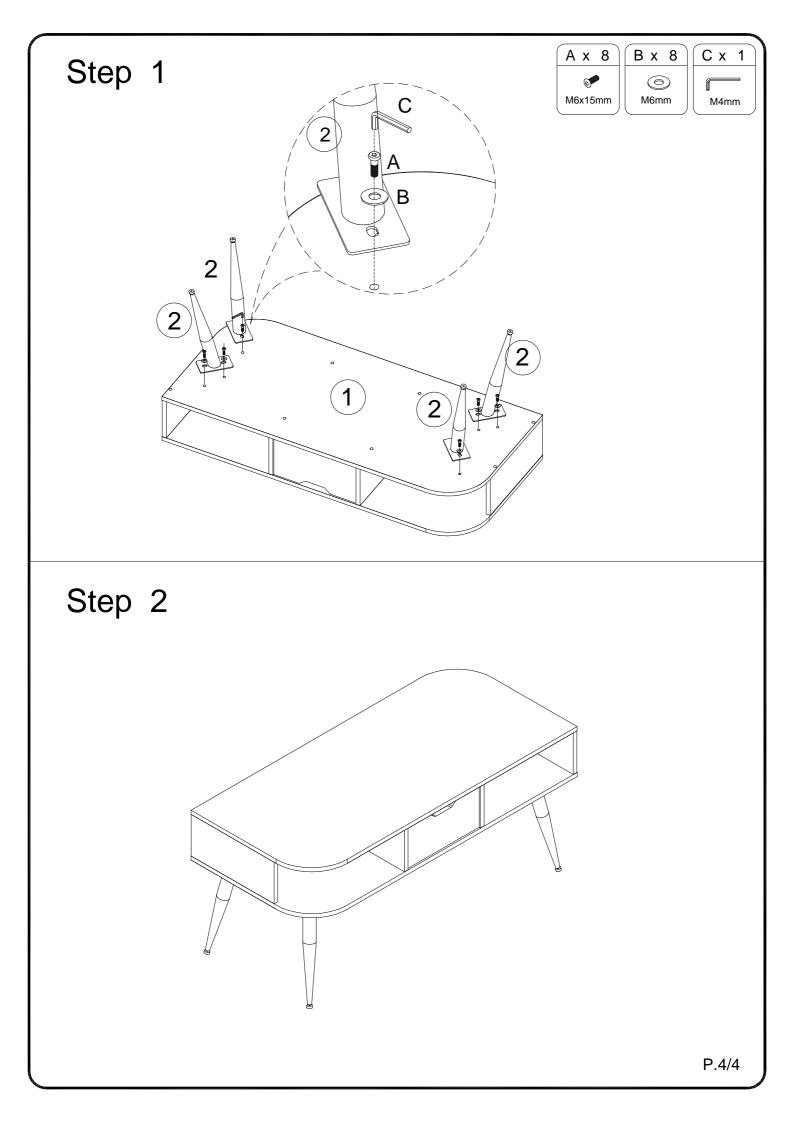

# **COMPONENT PARTS**

| DESCRIPTION | PART NAME |                                      |           | QTY(PCS) |     |
|-------------|-----------|--------------------------------------|-----------|----------|-----|
| 1           | Body      |                                      |           | 1        |     |
| 2           | Metal     | Legs                                 |           | 4        |     |
|             |           | Hardware                             | e List    |          |     |
| A           | ())))     | M6x15mm                              | Bolt      | 8        | pcs |
| В           | 0         | M6mm                                 | Washer    | 8        | pcs |
| С           | ſ         | M4mm                                 | Allen Key | 1        | pcs |
|             | -         | es listed above a<br>hardware may al |           | -        | -   |