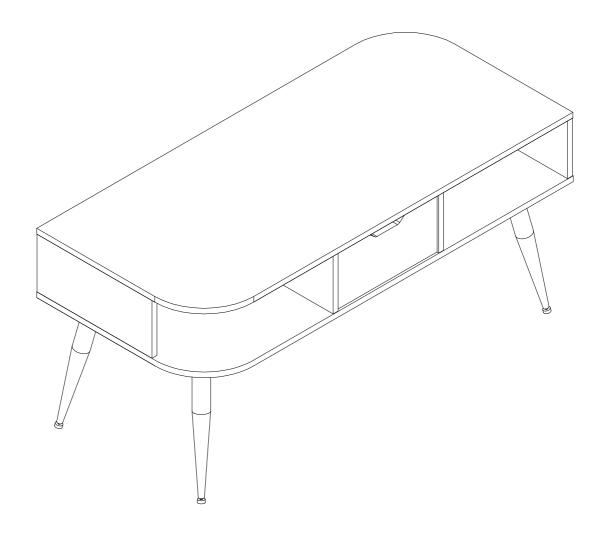

# **COMPONENT PARTS**

| DESCRIPTION | PART NAME |                                      |           | QTY(PCS) |     |
|-------------|-----------|--------------------------------------|-----------|----------|-----|
| 1           | Body      |                                      |           | 1        |     |
| 2           | Metal     | Legs                                 |           | 4        |     |
|             |           | Hardware                             | e List    |          |     |
| A           | ())))     | M6x15mm                              | Bolt      | 8        | pcs |
| В           | 0         | M6mm                                 | Washer    | 8        | pcs |
| С           | ſ         | M4mm                                 | Allen Key | 1        | pcs |
|             | -         | es listed above a<br>hardware may al |           | -        | -   |